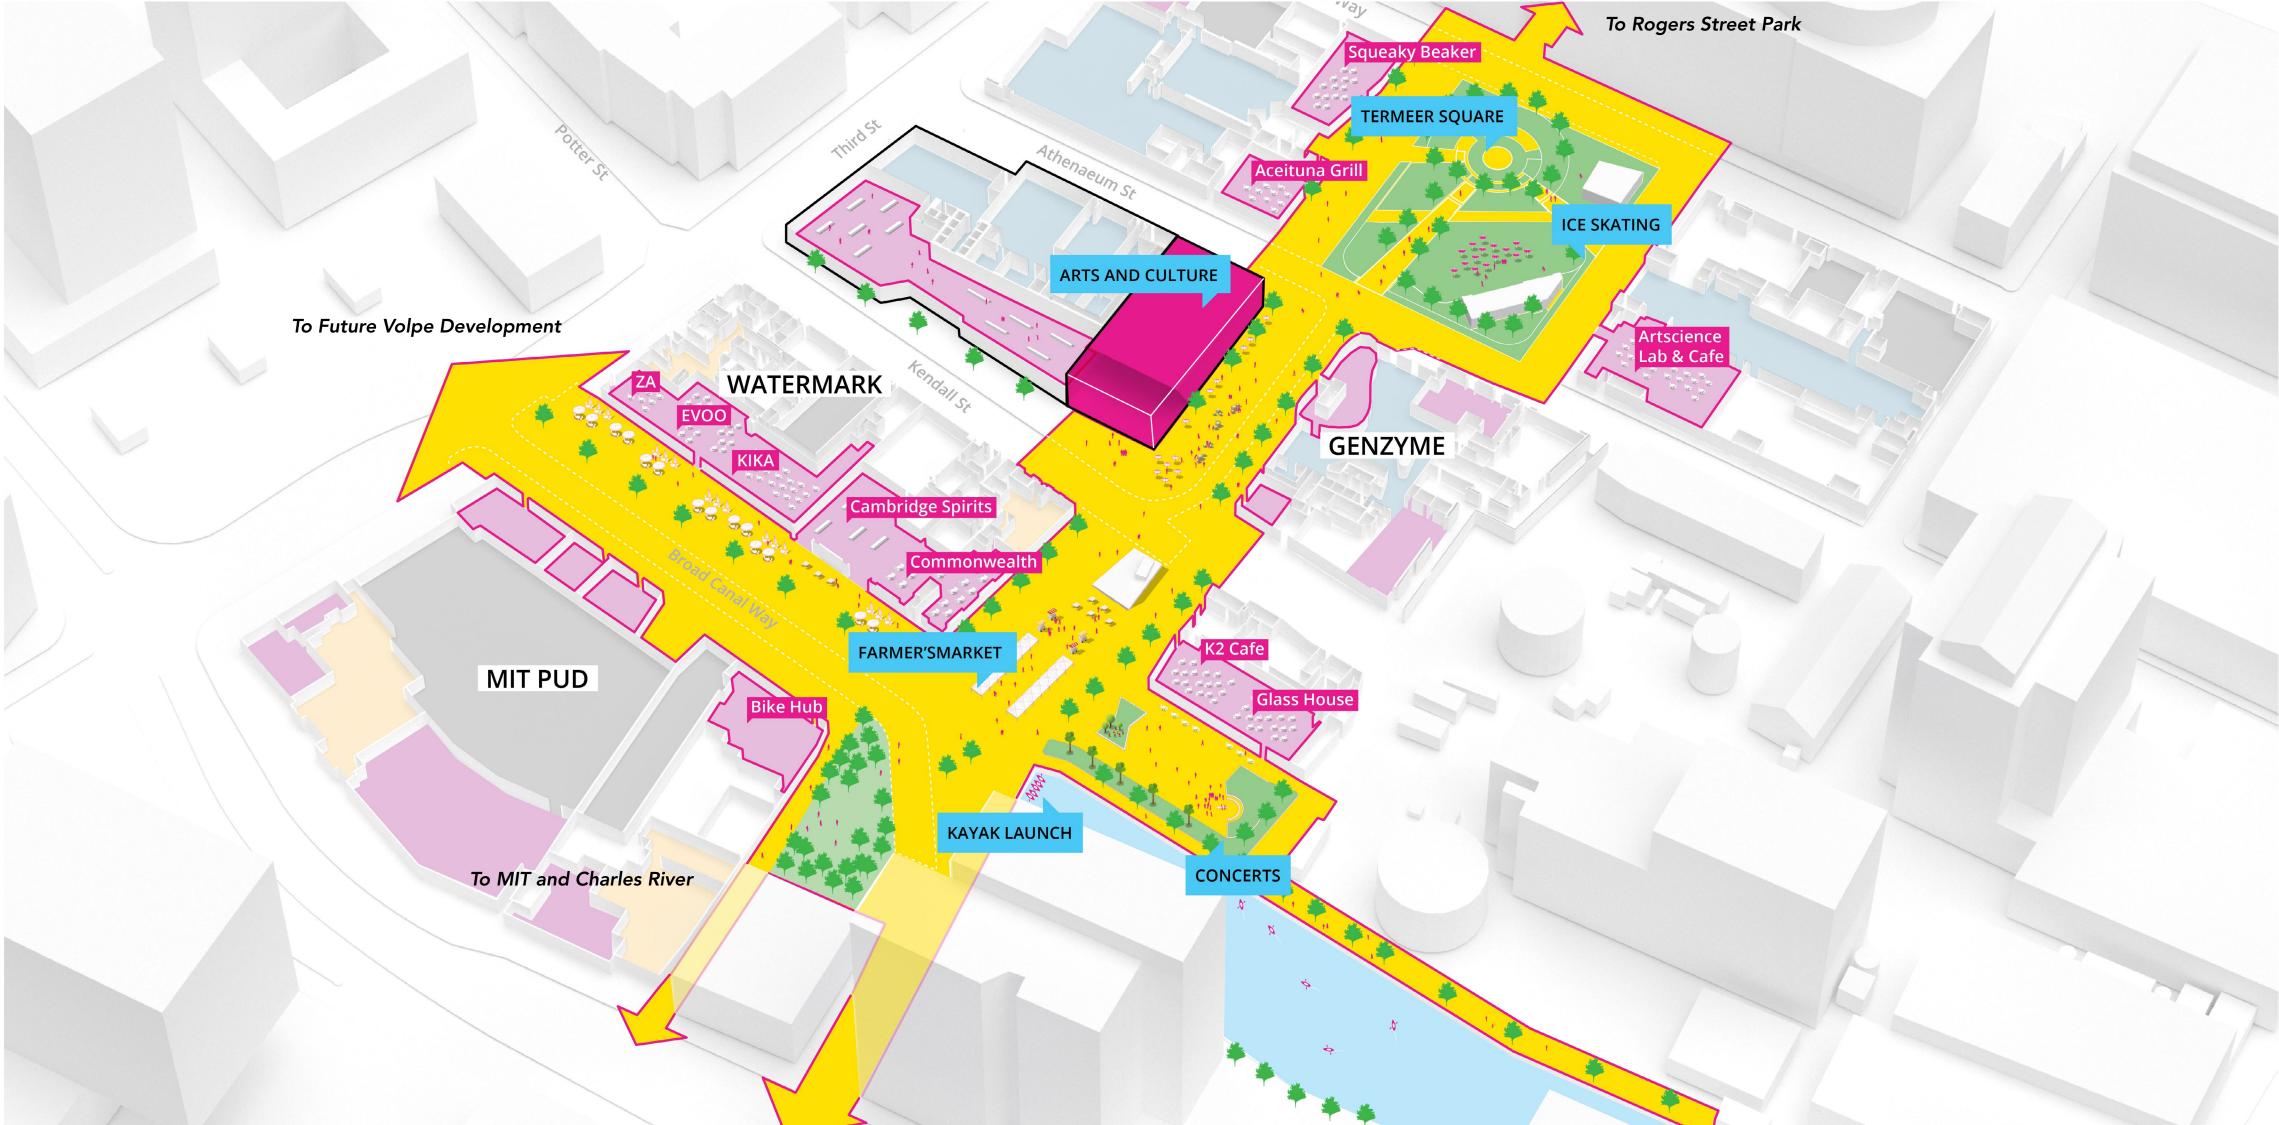

### **Introducing The Canal District**

Includes a significant arts and culture venue

Enhances the public realm

Complements existing and planned activities in Kendall Square

Continues the standard of excellence for high quality design and sustainability

Welcoming and inclusive to intentionally diversify **Kendall Square** 

**Bolsters the** sense of community and creates a sense of belonging

#### What will make the Canal **District a welcoming, active** and connected place to spend time?