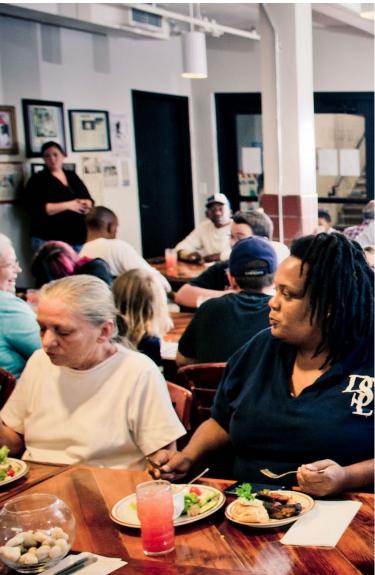

Welcoming and inclusive to intentionally diversify **Kendall Square** 

**Bolsters the** sense of community and creates a sense of belonging