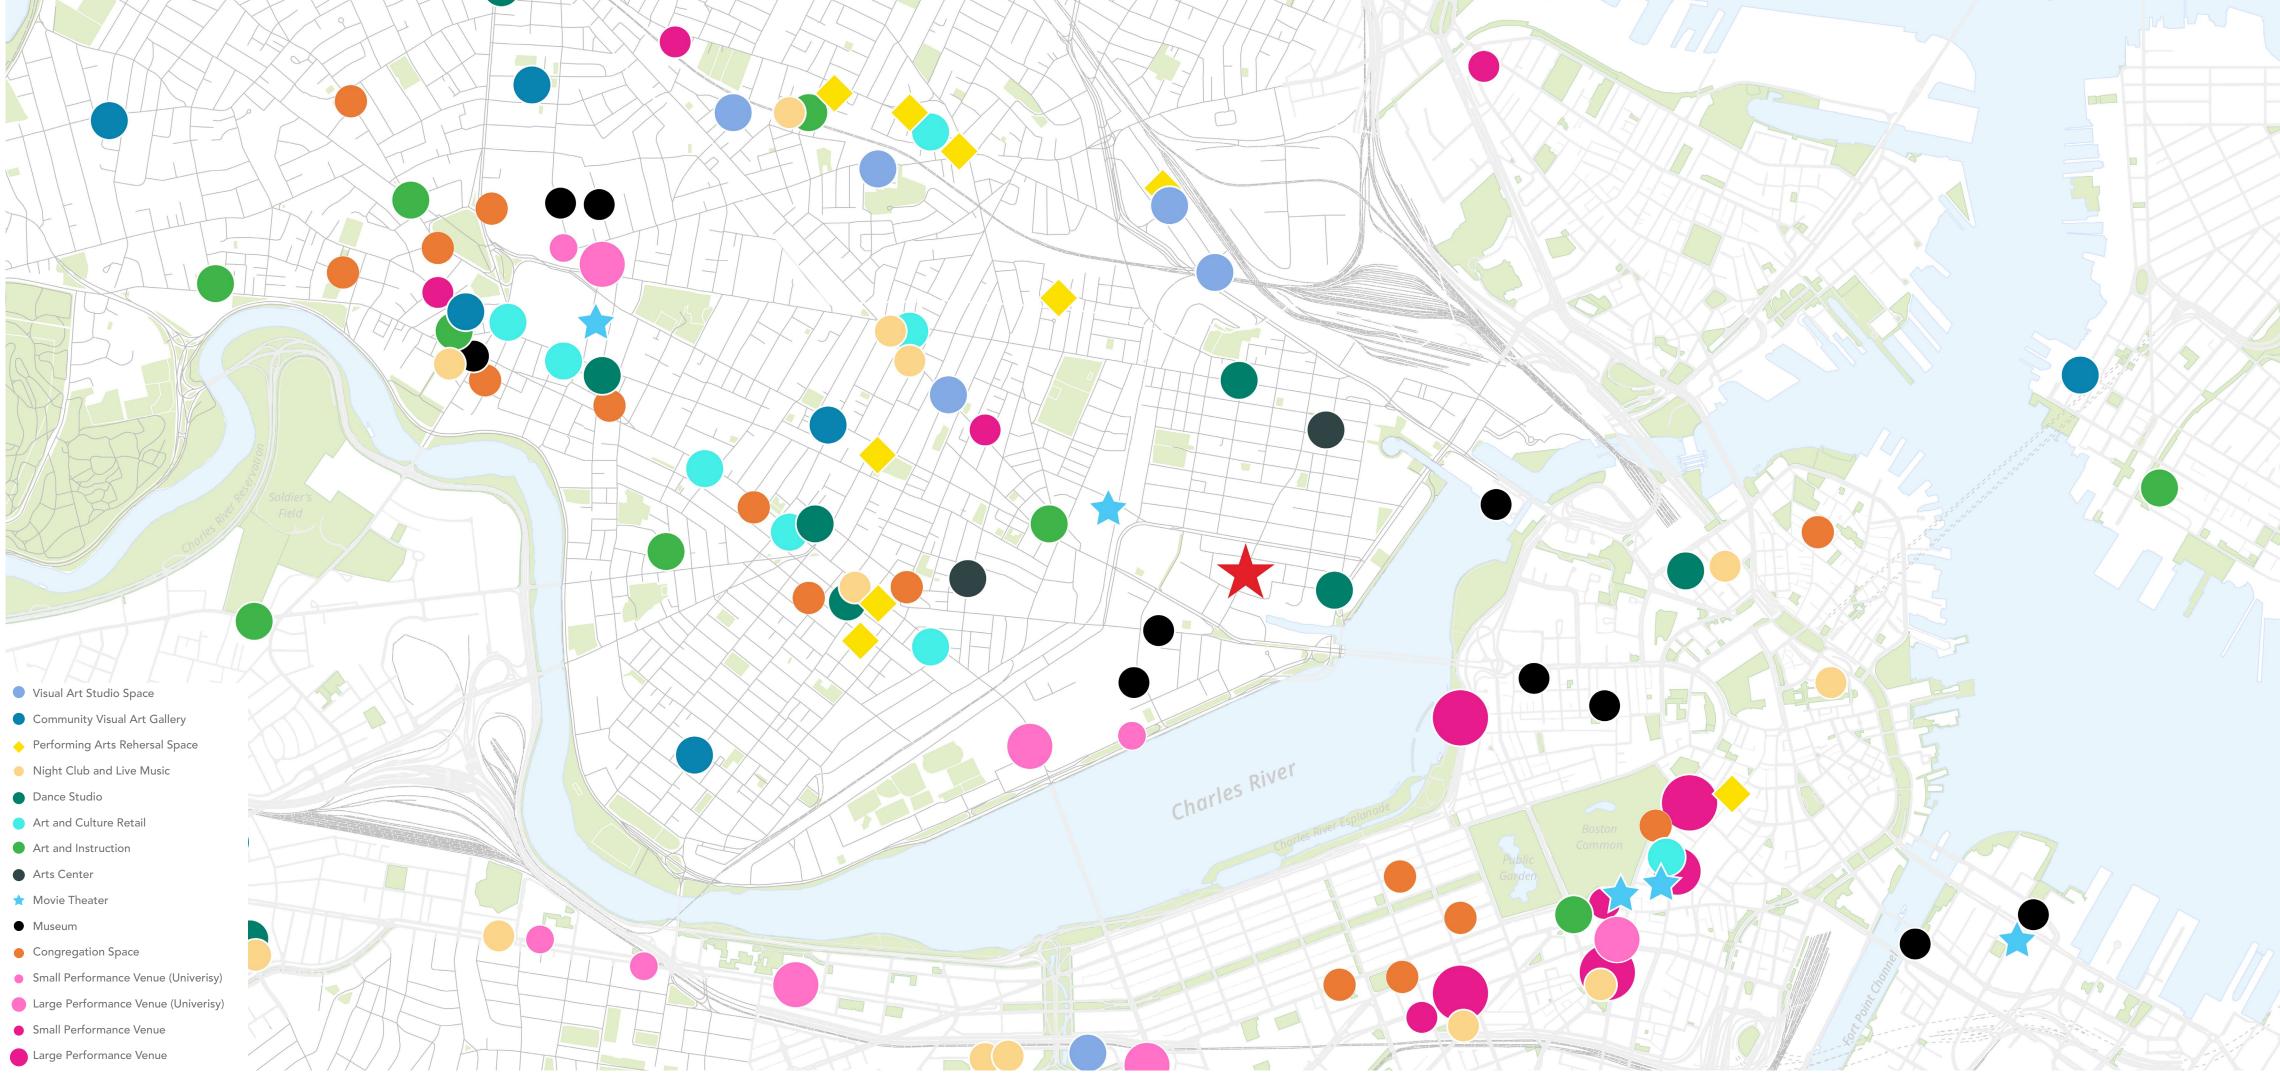

### **Introducing The Canal District**

Includes a significant arts and culture venue

Enhances the public realm

Complements existing and planned activities in Kendall Square

Continues the standard of excellence for high quality design and sustainability

Welcoming and inclusive to intentionally diversify **Kendall Square** 

**Bolsters the** sense of community and creates a sense of belonging

#### What does arts and culture success look like?

- Put stickies on the images you like
- Write your answers on the post-its for the questions asked
- Draw and annotate the plan to show desired connections