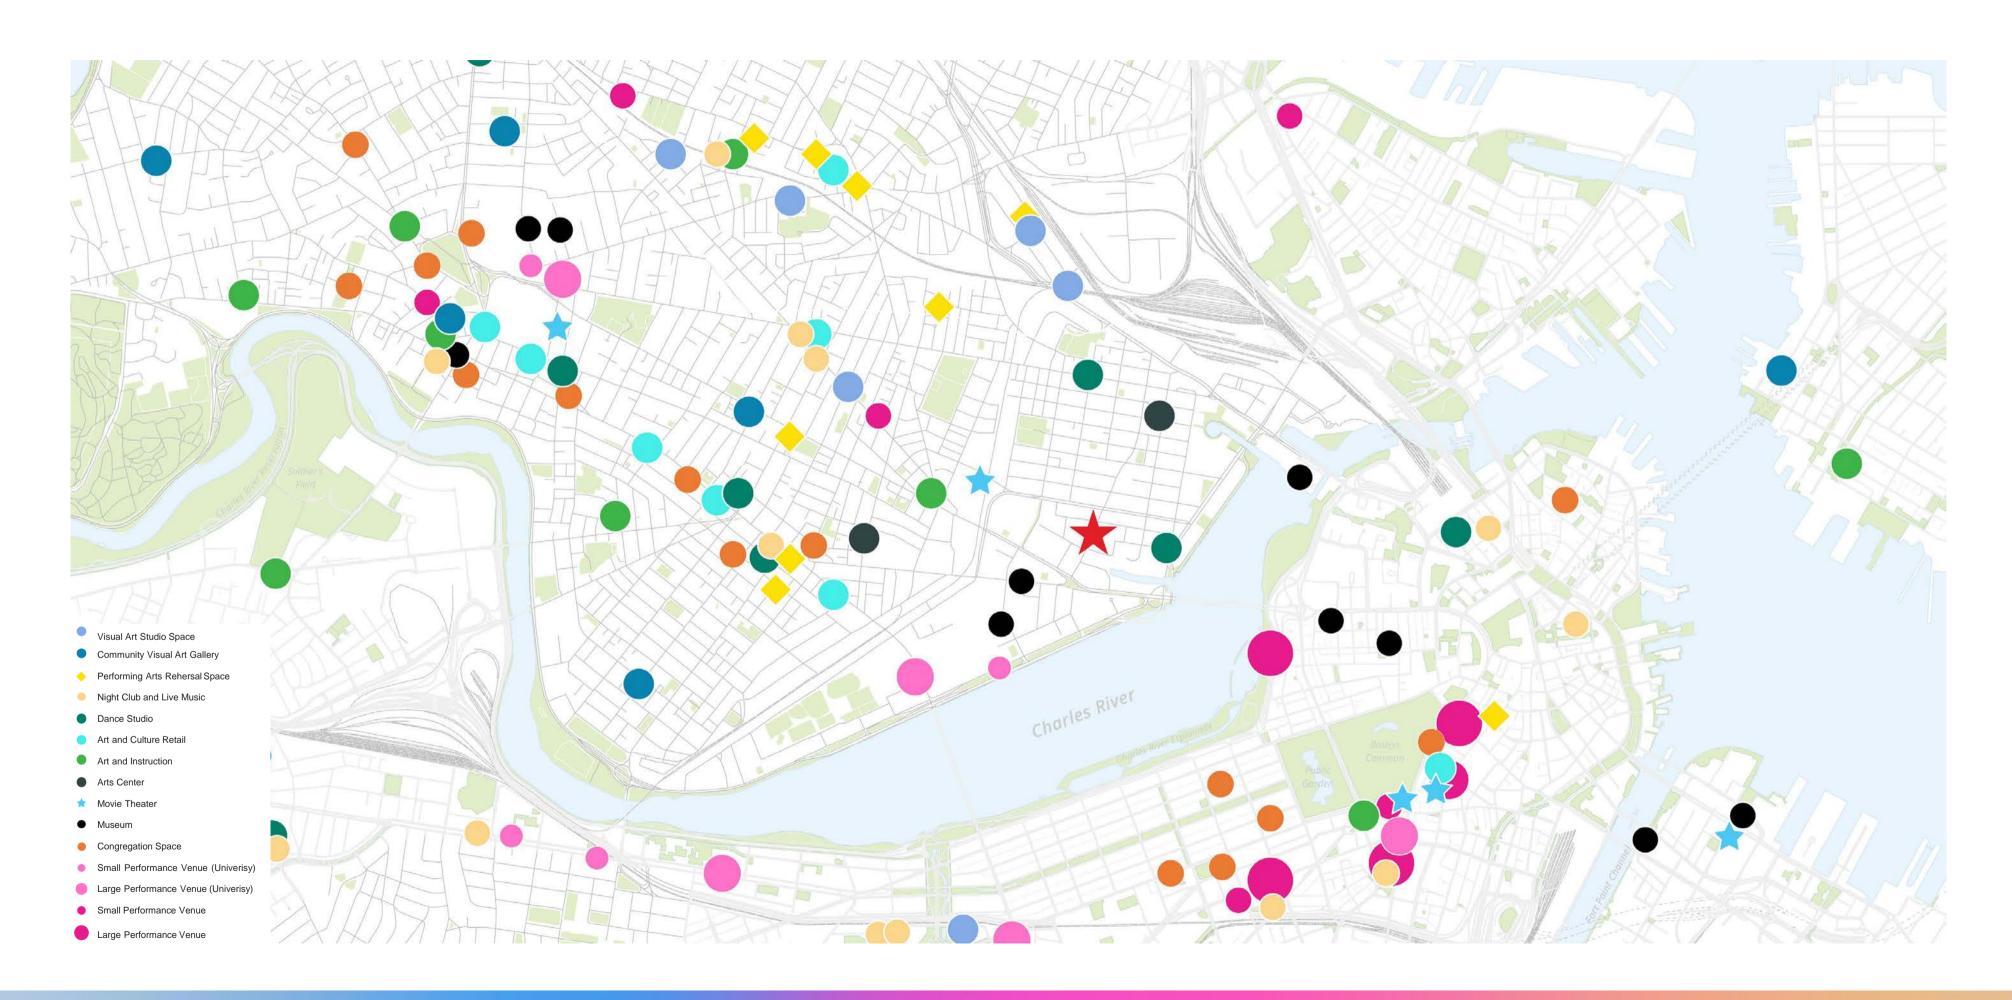

### Where did we come from?

"Power Plant"









# Kendall Today - 2019



















#### **Master Plan**

"Cambridge Research Park Master Plan-1998"



#### **The Canal District**











# CULTURE HOUSE



| #DanceComplex |







# **One Missing Piece**



# Opportunity









## The Need..



## Where we are going...



#### **Principles**













Include a significant arts and culture venue

Enhance the public realm

Complement existing and planned activities in Kendall Square

Continue
the standard
of excellence
for high quality
design and
sustainability

Welcoming and inclusive to intentionally diversify
Kendall Square

Bolster the sense of community and creates a sense of belonging





 Put stickies and post-its on the images you like





- Put stickies on the images you like
- Write your answers on the post-its for the questions asked





- Put stickies on the images you like
- Write your answers on the post-its for the questions asked
- Draw and annotate the plan to show desired connections