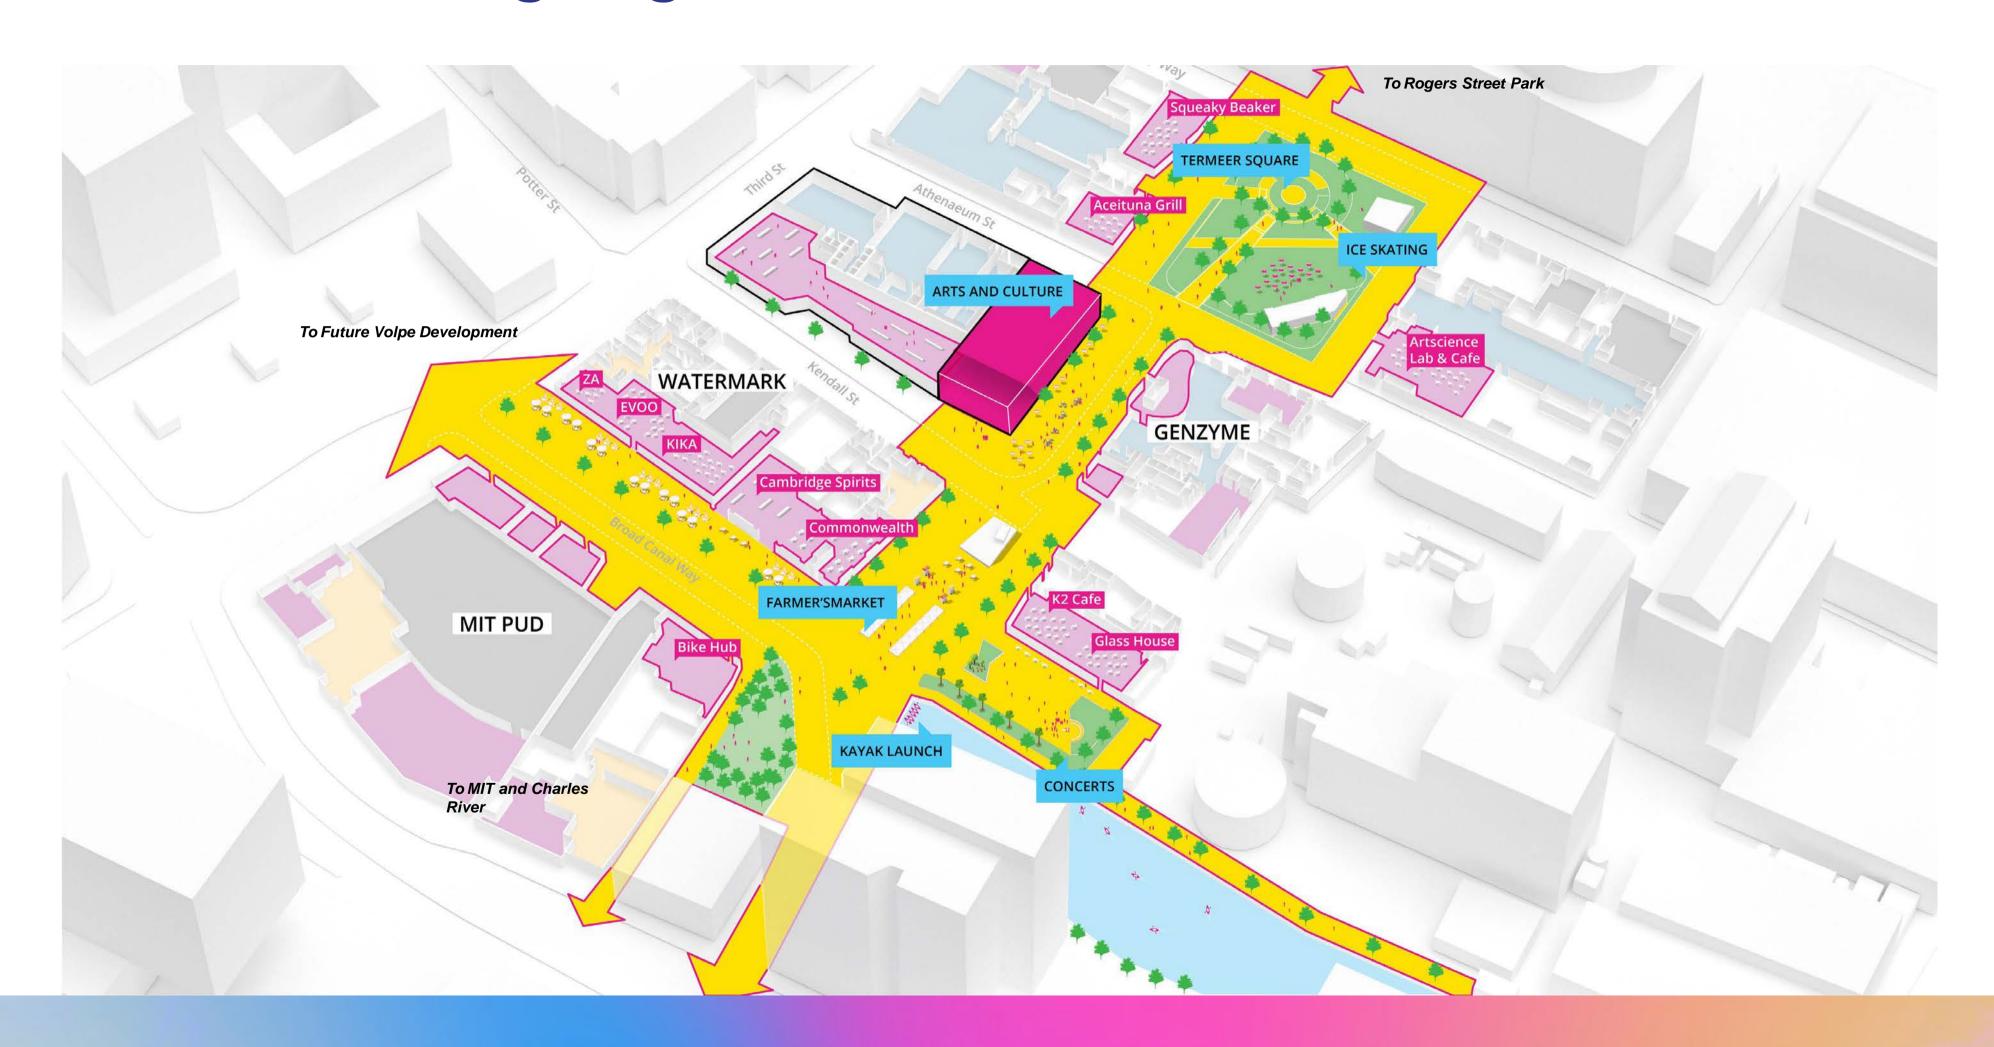

### Where did we come from?

"Power Plant"









# Kendall Today - 2019



















#### **Master Plan**

"Cambridge Research Park Master Plan-1998"



#### **The Canal District**











# CULTURE HOUSE



| #DanceComplex |







# **One Missing Piece**



# Opportunity









## The Need..



## Where we are going...



#### **Principles**













Include a significant arts and culture venue

Enhance the public realm

Complement existing and planned activities in Kendall Square

Continue
the standard
of excellence
for high quality
design and
sustainability

Welcoming and inclusive to intentionally diversify
Kendall Square

Bolster the sense of community and creates a sense of belonging





 Put stickies and post-its on the images you like





- Put stickies on the images you like
- Write your answers on the post-its for the questions asked





- Put stickies on the images you like
- Write your answers on the post-its for the questions asked
- Draw and annotate the plan to show desired connections